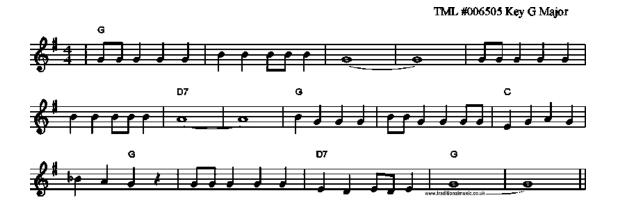

## Mama Don't Allow traditional

G G G G Mama don't 'low no banjo playin' round here. D D7 G G I say that mama don't 'low no banjo playin' round here G C7 G С Well, I don't care what mama don't 'low, gonna play my banjo anyhow, G D7G G Mama don't 'low no banjo playin' round here.